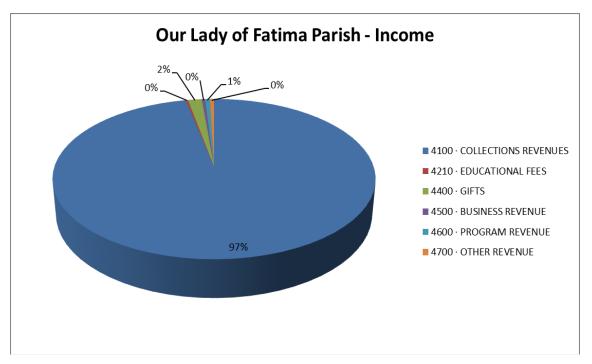

# OUR LADY OF FATIMA PARISH Profit & Loss

July 2018 through June 2019

| Note   Name                                                                                                                                                                                                                                                                                                                                                                                                                                                                                                                                                                                                                                                                                                                                                                                                                                                                                                                                                                                                                                                                                                                                         | July 2010 through Julie 2013                             | Jul '18 - Jun 19 |
|-----------------------------------------------------------------------------------------------------------------------------------------------------------------------------------------------------------------------------------------------------------------------------------------------------------------------------------------------------------------------------------------------------------------------------------------------------------------------------------------------------------------------------------------------------------------------------------------------------------------------------------------------------------------------------------------------------------------------------------------------------------------------------------------------------------------------------------------------------------------------------------------------------------------------------------------------------------------------------------------------------------------------------------------------------------------------------------------------------------------------------------------------------|----------------------------------------------------------|------------------|
| ### ### ### ### ### ### ### ### ### ##                                                                                                                                                                                                                                                                                                                                                                                                                                                                                                                                                                                                                                                                                                                                                                                                                                                                                                                                                                                                                                                                                                              | Ordinary Income/Expense                                  |                  |
| 4210 · EDUCATIONAL FEES       2,075.00         4400 · GIFTS       13,412.27         4500 · BUSINESS REVENUE       3,174.30         4600 · PROGRAM REVENUE       4,679.00         4700 · OTHER REVENUE       3,961.72         Total Income       832,704.24         Expense       5100 · SALARIES & BENEFITS       460,572.49         5500 · OFFICE & MAINTENANCE SUPPLIES       42,168.01         5700 · PROGRAM & MISC. EXPENSES       8,779.73         5780 · SCHOOL SUBSIDY       50,000.00         5800 · OPERATIONS AND MAINTENANCE       91,149.51         5900 · CONTRACT & PROFESSIONAL SERVICES       16,080.47         5940 · INSURANCE       28,589.43         6100 · BUSINESS EXP, PERMITS, LICENCES/FEES       19,287.63         6301 · UTILITIES       69,172.93         6401 · TRAVEL & VEHICLE EXPENSE       1,238.41         6500 · SOCIALS & HOSPITALITY       2,236.36         6600 · ASSESSMENTS       63,668.16         Total Expense       852,943.13         Net Ordinary Income       -20,238.89         Other Income/Expense       18,540.64         Other Expense       3,805.11         Net Other Income       14,735.53 | Income                                                   |                  |
| A400 · GIFTS                                                                                                                                                                                                                                                                                                                                                                                                                                                                                                                                                                                                                                                                                                                                                                                                                                                                                                                                                                                                                                                                                                                                        | 4100 · COLLECTIONS REVENUES                              | 805,401.95       |
| A500 · BUSINESS REVENUE   3,174.30                                                                                                                                                                                                                                                                                                                                                                                                                                                                                                                                                                                                                                                                                                                                                                                                                                                                                                                                                                                                                                                                                                                  | 4210 · EDUCATIONAL FEES                                  | 2,075.00         |
| ### ### ### ### ### ### ### ### ### ##                                                                                                                                                                                                                                                                                                                                                                                                                                                                                                                                                                                                                                                                                                                                                                                                                                                                                                                                                                                                                                                                                                              | 4400 · GIFTS                                             | 13,412.27        |
| 4700 · OTHER REVENUE       3,961.72         Total Income       832,704.24         Gross Profit       832,704.24         Expense       460,572.49         5500 · OFFICE & MAINTENANCE SUPPLIES       42,168.01         5700 · PROGRAM & MISC. EXPENSES       8,779.73         5780 · SCHOOL SUBSIDY       50,000.00         5800 · OPERATIONS AND MAINTENANCE       91,149.51         5900 · CONTRACT & PROFESSIONAL SERVICES       16,080.47         5940 · INSURANCE       28,589.43         6100 · BUSINESS EXP, PERMITS, LICENCES/FEES       19,287.63         6301 · UTILITIES       69,172.93         6401 · TRAVEL & VEHICLE EXPENSE       1,238.41         6500 · SOCIALS & HOSPITALITY       2,236.36         6600 · ASSESSMENTS       63,668.16         Total Expense       852,943.13         Net Ordinary Income       -20,238.89         Other Income/Expense       00001 · OTHER INCOME       18,540.64         Other Expense       3,805.11         Net Other Income       14,735.53                                                                                                                                                  | 4500 · BUSINESS REVENUE                                  | 3,174.30         |
| Total Income   832,704.24                                                                                                                                                                                                                                                                                                                                                                                                                                                                                                                                                                                                                                                                                                                                                                                                                                                                                                                                                                                                                                                                                                                           | 4600 · PROGRAM REVENUE                                   | 4,679.00         |
| Stopense                                                                                                                                                                                                                                                                                                                                                                                                                                                                                                                                                                                                                                                                                                                                                                                                                                                                                                                                                                                                                                                                                                                                            | 4700 · OTHER REVENUE                                     | 3,961.72         |
| Expense                                                                                                                                                                                                                                                                                                                                                                                                                                                                                                                                                                                                                                                                                                                                                                                                                                                                                                                                                                                                                                                                                                                                             | Total Income                                             | 832,704.24       |
| \$100 · SALARIES & BENEFITS   460,572.49     \$5500 · OFFICE & MAINTENANCE SUPPLIES   42,168.01     \$5700 · PROGRAM & MISC. EXPENSES   8,779.73     \$5780 · SCHOOL SUBSIDY   50,000.00     \$5800 · OPERATIONS AND MAINTENANCE   91,149.51     \$5900 · CONTRACT & PROFESSIONAL SERVICES   16,080.47     \$5940 · INSURANCE   28,589.43     \$6100 · BUSINESS EXP, PERMITS, LICENCES/FEES   19,287.63     \$6301 · UTILITIES   69,172.93     \$6401 · TRAVEL & VEHICLE EXPENSE   1,238.41     \$6500 · SOCIALS & HOSPITALITY   2,236.36     \$6600 · ASSESSMENTS   63,668.16    Total Expense   852,943.13     Net Ordinary Income   -20,238.89     Other Income/Expense   00001 · OTHER INCOME   18,540.64     Other Expense   00002 · OTHER EXPENSE   3,805.11     Net Other Income   14,735.53                                                                                                                                                                                                                                                                                                                                                 | Gross Profit                                             | 832,704.24       |
| 5500 · OFFICE & MAINTENANCE SUPPLIES       42,168.01         5700 · PROGRAM & MISC. EXPENSES       8,779.73         5780 · SCHOOL SUBSIDY       50,000.00         5800 · OPERATIONS AND MAINTENANCE       91,149.51         5900 · CONTRACT & PROFESSIONAL SERVICES       16,080.47         5940 · INSURANCE       28,589.43         6100 · BUSINESS EXP, PERMITS, LICENCES/FEES       19,287.63         6301 · UTILITIES       69,172.93         6401 · TRAVEL & VEHICLE EXPENSE       1,238.41         6500 · SOCIALS & HOSPITALITY       2,236.36         6600 · ASSESSMENTS       63,668.16         Total Expense       852,943.13         Net Ordinary Income       -20,238.89         Other Income/Expense       -20,238.89         Other Income       18,540.64         Other Expense       3,805.11         Net Other Income       14,735.53                                                                                                                                                                                                                                                                                                | Expense                                                  |                  |
| 5700 · PROGRAM & MISC. EXPENSES       8,779.73         5780 · SCHOOL SUBSIDY       50,000.00         5800 · OPERATIONS AND MAINTENANCE       91,149.51         5900 · CONTRACT & PROFESSIONAL SERVICES       16,080.47         5940 · INSURANCE       28,589.43         6100 · BUSINESS EXP, PERMITS, LICENCES/FEES       19,287.63         6301 · UTILITIES       69,172.93         6401 · TRAVEL & VEHICLE EXPENSE       1,238.41         6500 · SOCIALS & HOSPITALITY       2,236.36         6600 · ASSESSMENTS       63,668.16         Total Expense       852,943.13         Net Ordinary Income       -20,238.89         Other Income/Expense       00001 · OTHER INCOME       18,540.64         Other Expense       3,805.11         Net Other Income       14,735.53                                                                                                                                                                                                                                                                                                                                                                        | 5100 · SALARIES & BENEFITS                               | 460,572.49       |
| 5780 . SCHOOL SUBSIDY       50,000.00         5800 · OPERATIONS AND MAINTENANCE       91,149.51         5900 · CONTRACT & PROFESSIONAL SERVICES       16,080.47         5940 · INSURANCE       28,589.43         6100 · BUSINESS EXP, PERMITS, LICENCES/FEES       19,287.63         6301 · UTILITIES       69,172.93         6401 · TRAVEL & VEHICLE EXPENSE       1,238.41         6500 · SOCIALS & HOSPITALITY       2,236.36         6600 · ASSESSMENTS       63,668.16         Total Expense       852,943.13         Net Ordinary Income       -20,238.89         Other Income/Expense       18,540.64         Other Expense       3,805.11         Net Other Income       14,735.53                                                                                                                                                                                                                                                                                                                                                                                                                                                          | 5500 · OFFICE & MAINTENANCE SUPPLIES                     | 42,168.01        |
| 5800 · OPERATIONS AND MAINTENANCE       91,149.51         5900 · CONTRACT & PROFESSIONAL SERVICES       16,080.47         5940 · INSURANCE       28,589.43         6100 · BUSINESS EXP, PERMITS, LICENCES/FEES       19,287.63         6301 · UTILITIES       69,172.93         6401 · TRAVEL & VEHICLE EXPENSE       1,238.41         6500 · SOCIALS & HOSPITALITY       2,236.36         6600 · ASSESSMENTS       63,668.16         Total Expense         Other Income       -20,238.89         Other Income         00001 · OTHER INCOME       18,540.64         Other Expense       3,805.11         Net Other Income       14,735.53                                                                                                                                                                                                                                                                                                                                                                                                                                                                                                           | 5700 · PROGRAM & MISC. EXPENSES                          | 8,779.73         |
| 5900 · CONTRACT & PROFESSIONAL SERVICES       16,080.47         5940 · INSURANCE       28,589.43         6100 · BUSINESS EXP, PERMITS, LICENCES/FEES       19,287.63         6301 · UTILITIES       69,172.93         6401 · TRAVEL & VEHICLE EXPENSE       1,238.41         6500 · SOCIALS & HOSPITALITY       2,236.36         6600 · ASSESSMENTS       63,668.16         Total Expense         Other Income       -20,238.89         Other Income/Expense         Other Income       18,540.64         Other Expense       3,805.11         Net Other Income       14,735.53                                                                                                                                                                                                                                                                                                                                                                                                                                                                                                                                                                     | 5780 . SCHOOL SUBSIDY                                    | 50,000.00        |
| 5940 · INSURANCE       28,589.43         6100 · BUSINESS EXP, PERMITS, LICENCES/FEES       19,287.63         6301 · UTILITIES       69,172.93         6401 · TRAVEL & VEHICLE EXPENSE       1,238.41         6500 · SOCIALS & HOSPITALITY       2,236.36         6600 · ASSESSMENTS       63,668.16         Total Expense         Other Income       -20,238.89         Other Income         Other Income         Other Expense         Other Expense         00002 · OTHER EXPENSE       3,805.11         Net Other Income                                                                                                                                                                                                                                                                                                                                                                                                                                                                                                                                                                                                                         | 5800 · OPERATIONS AND MAINTENANCE                        | 91,149.51        |
| 6100 · BUSINESS EXP, PERMITS, LICENCES/FEES 6301 · UTILITIES 69,172.93 6401 · TRAVEL & VEHICLE EXPENSE 1,238.41 6500 · SOCIALS & HOSPITALITY 2,236.36 6600 · ASSESSMENTS 63,668.16  Total Expense 852,943.13  Net Ordinary Income -20,238.89  Other Income/Expense Other Income 00001 · OTHER INCOME 18,540.64  Other Expense 00002 · OTHER EXPENSE 3,805.11  Net Other Income                                                                                                                                                                                                                                                                                                                                                                                                                                                                                                                                                                                                                                                                                                                                                                      | 5900 · CONTRACT & PROFESSIONAL SERVICES                  | 16,080.47        |
| 6301 · UTILITIES       69,172.93         6401 · TRAVEL & VEHICLE EXPENSE       1,238.41         6500 · SOCIALS & HOSPITALITY       2,236.36         6600 · ASSESSMENTS       63,668.16         Total Expense         852,943.13         Net Ordinary Income         -20,238.89         Other Income/Expense         Other Income         00001 · OTHER INCOME       18,540.64         Other Expense         00002 · OTHER EXPENSE       3,805.11         Net Other Income       14,735.53                                                                                                                                                                                                                                                                                                                                                                                                                                                                                                                                                                                                                                                           | 5940 · INSURANCE                                         | 28,589.43        |
| 6401 · TRAVEL & VEHICLE EXPENSE       1,238.41         6500 · SOCIALS & HOSPITALITY       2,236.36         6600 · ASSESSMENTS       63,668.16         Total Expense         Other Income       -20,238.89         Other Income/Expense         Other Income       18,540.64         Other Expense       3,805.11         Net Other Income       14,735.53                                                                                                                                                                                                                                                                                                                                                                                                                                                                                                                                                                                                                                                                                                                                                                                           | $6100 \cdot \text{BUSINESS}$ EXP, PERMITS, LICENCES/FEES | 19,287.63        |
| 6500 · SOCIALS & HOSPITALITY       2,236.36         6600 · ASSESSMENTS       63,668.16         Total Expense       852,943.13         Net Ordinary Income       -20,238.89         Other Income       00001 · OTHER INCOME       18,540.64         Other Expense       3,805.11         Net Other Income       14,735.53                                                                                                                                                                                                                                                                                                                                                                                                                                                                                                                                                                                                                                                                                                                                                                                                                            | 6301 · UTILITIES                                         | 69,172.93        |
| 6600 · ASSESSMENTS       63,668.16         Total Expense       852,943.13         Net Ordinary Income       -20,238.89         Other Income/Expense       -20,238.89         Other Income       18,540.64         Other Expense       3,805.11         Net Other Income       14,735.53                                                                                                                                                                                                                                                                                                                                                                                                                                                                                                                                                                                                                                                                                                                                                                                                                                                             | 6401 · TRAVEL & VEHICLE EXPENSE                          | 1,238.41         |
| Total Expense       852,943.13         Net Ordinary Income       -20,238.89         Other Income/Expense       -20,238.89         Other Income       18,540.64         Other Expense       3,805.11         Net Other Income       14,735.53                                                                                                                                                                                                                                                                                                                                                                                                                                                                                                                                                                                                                                                                                                                                                                                                                                                                                                        | 6500 · SOCIALS & HOSPITALITY                             | 2,236.36         |
| Net Ordinary Income       -20,238.89         Other Income/Expense       -20,238.89         Other Income       18,540.64         Other Expense       3,805.11         Net Other Income       14,735.53                                                                                                                                                                                                                                                                                                                                                                                                                                                                                                                                                                                                                                                                                                                                                                                                                                                                                                                                               | 6600 · ASSESSMENTS                                       | 63,668.16        |
| Other Income/Expense         Other Income         00001 · OTHER INCOME         Other Expense         00002 · OTHER EXPENSE         Net Other Income         14,735.53                                                                                                                                                                                                                                                                                                                                                                                                                                                                                                                                                                                                                                                                                                                                                                                                                                                                                                                                                                               | Total Expense                                            | 852,943.13       |
| Other Income         00001 · OTHER INCOME       18,540.64         Other Expense         00002 · OTHER EXPENSE       3,805.11         Net Other Income       14,735.53                                                                                                                                                                                                                                                                                                                                                                                                                                                                                                                                                                                                                                                                                                                                                                                                                                                                                                                                                                               | Net Ordinary Income                                      | -20,238.89       |
| 00001 · OTHER INCOME       18,540.64         Other Expense       3,805.11         Net Other Income       14,735.53                                                                                                                                                                                                                                                                                                                                                                                                                                                                                                                                                                                                                                                                                                                                                                                                                                                                                                                                                                                                                                  | Other Income/Expense                                     |                  |
| Other Expense           00002 · OTHER EXPENSE         3,805.11           Net Other Income         14,735.53                                                                                                                                                                                                                                                                                                                                                                                                                                                                                                                                                                                                                                                                                                                                                                                                                                                                                                                                                                                                                                         | Other Income                                             |                  |
| 00002 · OTHER EXPENSE       3,805.11         Net Other Income       14,735.53                                                                                                                                                                                                                                                                                                                                                                                                                                                                                                                                                                                                                                                                                                                                                                                                                                                                                                                                                                                                                                                                       | 00001 · OTHER INCOME                                     | 18,540.64        |
| Net Other Income 14,735.53                                                                                                                                                                                                                                                                                                                                                                                                                                                                                                                                                                                                                                                                                                                                                                                                                                                                                                                                                                                                                                                                                                                          | Other Expense                                            |                  |
|                                                                                                                                                                                                                                                                                                                                                                                                                                                                                                                                                                                                                                                                                                                                                                                                                                                                                                                                                                                                                                                                                                                                                     | 00002 · OTHER EXPENSE                                    | 3,805.11         |
| Net Income -5,503.36                                                                                                                                                                                                                                                                                                                                                                                                                                                                                                                                                                                                                                                                                                                                                                                                                                                                                                                                                                                                                                                                                                                                | Net Other Income                                         | 14,735.53        |
|                                                                                                                                                                                                                                                                                                                                                                                                                                                                                                                                                                                                                                                                                                                                                                                                                                                                                                                                                                                                                                                                                                                                                     | Net Income                                               | -5,503.36        |