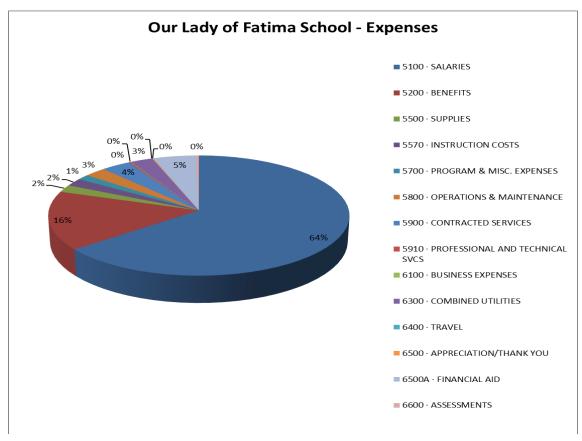

#### 0

Net Income

| Ordinary Income/Expense                   |              |
|-------------------------------------------|--------------|
| Income                                    |              |
| 4200 · TUITION & PARENT PARTNERSHI        | 2,057,126.12 |
| 4225 · PARISH SUBSIDY                     | 50,000.00    |
| 4300 · FUNDRAISING REVENUE                | 157,012.08   |
| 4400 · DONATIONS                          | 112,392.69   |
| 4500 · BUSINESS REVENUE                   | 1,545.00     |
| 4503 · ARF INTEREST                       | 21,725.15    |
| 4510 · ENDOWMENT FUNDS TRANSFER           | 75,000.00    |
| 4600 · PROGRAM REVENUES                   | 27,361.98    |
| 4700 · OTHER REVENUES                     | 14,917.74    |
| Total Income                              | 2,517,080.76 |
| Gross Profit                              | 2,517,080.76 |
| Expense                                   |              |
| 5100 · SALARIES                           | 1,623,385.91 |
| 5200 · BENEFITS                           | 399,530.66   |
| 5500 · SUPPLIES                           | 49,799.76    |
| 5570 · INSTRUCTION COSTS                  | 51,620.03    |
| 5700 · PROGRAM & MISC. EXPENSES           | 36,250.00    |
| 5800 · OPERATIONS & MAINTENANCE           | 63,252.80    |
| 5900 · CONTRACTED SERVICES                | 86,765.67    |
| 5910 · PROFESSIONAL AND TECHNICAL<br>SVCS | 5,767.36     |
| 6100 · BUSINESS EXPENSES                  | 2,040.39     |
| 6300 · COMBINED UTILITIES                 | 66,208.20    |
| 6400 · TRAVEL                             | 903.42       |
| 6500 · APPRECIATION/THANK YOU             | 3,086.45     |
| 6500A · FINANCIAL AID                     | 125,000.00   |
| 6600 · ASSESSMENTS                        | 9,077.36     |
| Total Expense                             | 2,522,688.01 |
| Net Ordinary Income                       | -5,607.25    |
|                                           |              |
| t                                         | -5,607.25    |
|                                           |              |