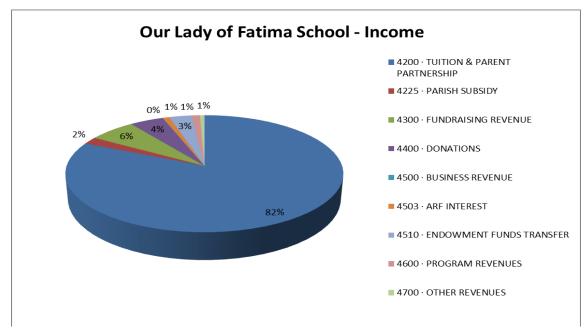

#### 0

Net Income

| Ordinary Income/Expense                   |              |
|-------------------------------------------|--------------|
| Income                                    |              |
| 4200 · TUITION & PARENT PARTNERSHI        | 2,057,126.12 |
| 4225 · PARISH SUBSIDY                     | 50,000.00    |
| 4300 · FUNDRAISING REVENUE                | 157,012.08   |
| 4400 · DONATIONS                          | 112,392.69   |
| 4500 · BUSINESS REVENUE                   | 1,545.00     |
| 4503 · ARF INTEREST                       | 21,725.15    |
| 4510 · ENDOWMENT FUNDS TRANSFER           | 75,000.00    |
| 4600 · PROGRAM REVENUES                   | 27,361.98    |
| 4700 · OTHER REVENUES                     | 14,917.74    |
| Total Income                              | 2,517,080.76 |
| Gross Profit                              | 2,517,080.76 |
| Expense                                   |              |
| 5100 · SALARIES                           | 1,623,385.91 |
| 5200 · BENEFITS                           | 399,530.66   |
| 5500 · SUPPLIES                           | 49,799.76    |
| 5570 · INSTRUCTION COSTS                  | 51,620.03    |
| 5700 · PROGRAM & MISC. EXPENSES           | 36,250.00    |
| 5800 · OPERATIONS & MAINTENANCE           | 63,252.80    |
| 5900 · CONTRACTED SERVICES                | 86,765.67    |
| 5910 · PROFESSIONAL AND TECHNICAL<br>SVCS | 5,767.36     |
| 6100 · BUSINESS EXPENSES                  | 2,040.39     |
| 6300 · COMBINED UTILITIES                 | 66,208.20    |
| 6400 · TRAVEL                             | 903.42       |
| 6500 · APPRECIATION/THANK YOU             | 3,086.45     |
| 6500A · FINANCIAL AID                     | 125,000.00   |
| 6600 · ASSESSMENTS                        | 9,077.36     |
| Total Expense                             | 2,522,688.01 |
| Net Ordinary Income                       | -5,607.25    |
|                                           |              |
| t                                         | -5,607.25    |
|                                           |              |