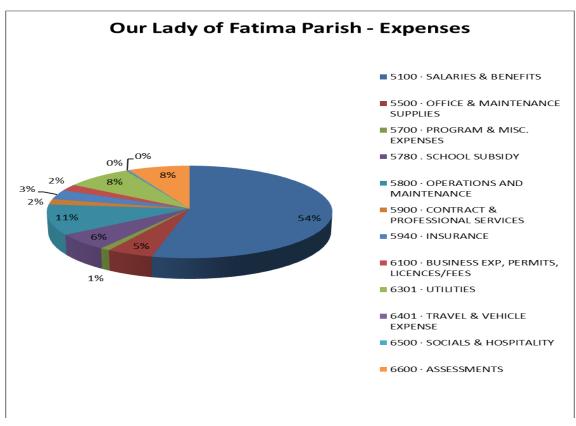

# OUR LADY OF FATIMA PARISH Profit & Loss

July 2018 through June 2019

| Note   Name                                                                                                                                                                                                                                                                                                                                                                                                                                                                                                                                                                                                                                                                                                                                                                                                                                                                                                                                                                                                                                                                                                                                         | July 2010 through Julie 2013                             | Jul '18 - Jun 19 |
|-----------------------------------------------------------------------------------------------------------------------------------------------------------------------------------------------------------------------------------------------------------------------------------------------------------------------------------------------------------------------------------------------------------------------------------------------------------------------------------------------------------------------------------------------------------------------------------------------------------------------------------------------------------------------------------------------------------------------------------------------------------------------------------------------------------------------------------------------------------------------------------------------------------------------------------------------------------------------------------------------------------------------------------------------------------------------------------------------------------------------------------------------------|----------------------------------------------------------|------------------|
| ### ### ### ### ### ### ### ### ### ##                                                                                                                                                                                                                                                                                                                                                                                                                                                                                                                                                                                                                                                                                                                                                                                                                                                                                                                                                                                                                                                                                                              | Ordinary Income/Expense                                  |                  |
| 4210 · EDUCATIONAL FEES       2,075.00         4400 · GIFTS       13,412.27         4500 · BUSINESS REVENUE       3,174.30         4600 · PROGRAM REVENUE       4,679.00         4700 · OTHER REVENUE       3,961.72         Total Income       832,704.24         Expense       5100 · SALARIES & BENEFITS       460,572.49         5500 · OFFICE & MAINTENANCE SUPPLIES       42,168.01         5700 · PROGRAM & MISC. EXPENSES       8,779.73         5780 · SCHOOL SUBSIDY       50,000.00         5800 · OPERATIONS AND MAINTENANCE       91,149.51         5900 · CONTRACT & PROFESSIONAL SERVICES       16,080.47         5940 · INSURANCE       28,589.43         6100 · BUSINESS EXP, PERMITS, LICENCES/FEES       19,287.63         6301 · UTILITIES       69,172.93         6401 · TRAVEL & VEHICLE EXPENSE       1,238.41         6500 · SOCIALS & HOSPITALITY       2,236.36         6600 · ASSESSMENTS       63,668.16         Total Expense       852,943.13         Net Ordinary Income       -20,238.89         Other Income/Expense       18,540.64         Other Expense       3,805.11         Net Other Income       14,735.53 | Income                                                   |                  |
| A400 · GIFTS                                                                                                                                                                                                                                                                                                                                                                                                                                                                                                                                                                                                                                                                                                                                                                                                                                                                                                                                                                                                                                                                                                                                        | 4100 · COLLECTIONS REVENUES                              | 805,401.95       |
| A500 · BUSINESS REVENUE   3,174.30                                                                                                                                                                                                                                                                                                                                                                                                                                                                                                                                                                                                                                                                                                                                                                                                                                                                                                                                                                                                                                                                                                                  | 4210 · EDUCATIONAL FEES                                  | 2,075.00         |
| ### ### ### ### ### ### ### ### ### ##                                                                                                                                                                                                                                                                                                                                                                                                                                                                                                                                                                                                                                                                                                                                                                                                                                                                                                                                                                                                                                                                                                              | 4400 · GIFTS                                             | 13,412.27        |
| 4700 · OTHER REVENUE       3,961.72         Total Income       832,704.24         Gross Profit       832,704.24         Expense       460,572.49         5500 · OFFICE & MAINTENANCE SUPPLIES       42,168.01         5700 · PROGRAM & MISC. EXPENSES       8,779.73         5780 · SCHOOL SUBSIDY       50,000.00         5800 · OPERATIONS AND MAINTENANCE       91,149.51         5900 · CONTRACT & PROFESSIONAL SERVICES       16,080.47         5940 · INSURANCE       28,589.43         6100 · BUSINESS EXP, PERMITS, LICENCES/FEES       19,287.63         6301 · UTILITIES       69,172.93         6401 · TRAVEL & VEHICLE EXPENSE       1,238.41         6500 · SOCIALS & HOSPITALITY       2,236.36         6600 · ASSESSMENTS       63,668.16         Total Expense       852,943.13         Net Ordinary Income       -20,238.89         Other Income/Expense       00001 · OTHER INCOME       18,540.64         Other Expense       3,805.11         Net Other Income       14,735.53                                                                                                                                                  | 4500 · BUSINESS REVENUE                                  | 3,174.30         |
| Total Income   832,704.24                                                                                                                                                                                                                                                                                                                                                                                                                                                                                                                                                                                                                                                                                                                                                                                                                                                                                                                                                                                                                                                                                                                           | 4600 · PROGRAM REVENUE                                   | 4,679.00         |
| Stopense                                                                                                                                                                                                                                                                                                                                                                                                                                                                                                                                                                                                                                                                                                                                                                                                                                                                                                                                                                                                                                                                                                                                            | 4700 · OTHER REVENUE                                     | 3,961.72         |
| Expense                                                                                                                                                                                                                                                                                                                                                                                                                                                                                                                                                                                                                                                                                                                                                                                                                                                                                                                                                                                                                                                                                                                                             | Total Income                                             | 832,704.24       |
| \$100 · SALARIES & BENEFITS   460,572.49     \$5500 · OFFICE & MAINTENANCE SUPPLIES   42,168.01     \$5700 · PROGRAM & MISC. EXPENSES   8,779.73     \$5780 · SCHOOL SUBSIDY   50,000.00     \$5800 · OPERATIONS AND MAINTENANCE   91,149.51     \$5900 · CONTRACT & PROFESSIONAL SERVICES   16,080.47     \$5940 · INSURANCE   28,589.43     \$6100 · BUSINESS EXP, PERMITS, LICENCES/FEES   19,287.63     \$6301 · UTILITIES   69,172.93     \$6401 · TRAVEL & VEHICLE EXPENSE   1,238.41     \$6500 · SOCIALS & HOSPITALITY   2,236.36     \$6600 · ASSESSMENTS   63,668.16    Total Expense   852,943.13     Net Ordinary Income   -20,238.89     Other Income/Expense   00001 · OTHER INCOME   18,540.64     Other Expense   00002 · OTHER EXPENSE   3,805.11     Net Other Income   14,735.53                                                                                                                                                                                                                                                                                                                                                 | Gross Profit                                             | 832,704.24       |
| 5500 · OFFICE & MAINTENANCE SUPPLIES       42,168.01         5700 · PROGRAM & MISC. EXPENSES       8,779.73         5780 · SCHOOL SUBSIDY       50,000.00         5800 · OPERATIONS AND MAINTENANCE       91,149.51         5900 · CONTRACT & PROFESSIONAL SERVICES       16,080.47         5940 · INSURANCE       28,589.43         6100 · BUSINESS EXP, PERMITS, LICENCES/FEES       19,287.63         6301 · UTILITIES       69,172.93         6401 · TRAVEL & VEHICLE EXPENSE       1,238.41         6500 · SOCIALS & HOSPITALITY       2,236.36         6600 · ASSESSMENTS       63,668.16         Total Expense       852,943.13         Net Ordinary Income       -20,238.89         Other Income/Expense       -20,238.89         Other Income       18,540.64         Other Expense       3,805.11         Net Other Income       14,735.53                                                                                                                                                                                                                                                                                                | Expense                                                  |                  |
| 5700 · PROGRAM & MISC. EXPENSES       8,779.73         5780 · SCHOOL SUBSIDY       50,000.00         5800 · OPERATIONS AND MAINTENANCE       91,149.51         5900 · CONTRACT & PROFESSIONAL SERVICES       16,080.47         5940 · INSURANCE       28,589.43         6100 · BUSINESS EXP, PERMITS, LICENCES/FEES       19,287.63         6301 · UTILITIES       69,172.93         6401 · TRAVEL & VEHICLE EXPENSE       1,238.41         6500 · SOCIALS & HOSPITALITY       2,236.36         6600 · ASSESSMENTS       63,668.16         Total Expense       852,943.13         Net Ordinary Income       -20,238.89         Other Income/Expense       00001 · OTHER INCOME       18,540.64         Other Expense       3,805.11         Net Other Income       14,735.53                                                                                                                                                                                                                                                                                                                                                                        | 5100 · SALARIES & BENEFITS                               | 460,572.49       |
| 5780 . SCHOOL SUBSIDY       50,000.00         5800 · OPERATIONS AND MAINTENANCE       91,149.51         5900 · CONTRACT & PROFESSIONAL SERVICES       16,080.47         5940 · INSURANCE       28,589.43         6100 · BUSINESS EXP, PERMITS, LICENCES/FEES       19,287.63         6301 · UTILITIES       69,172.93         6401 · TRAVEL & VEHICLE EXPENSE       1,238.41         6500 · SOCIALS & HOSPITALITY       2,236.36         6600 · ASSESSMENTS       63,668.16         Total Expense       852,943.13         Net Ordinary Income       -20,238.89         Other Income/Expense       18,540.64         Other Expense       3,805.11         Net Other Income       14,735.53                                                                                                                                                                                                                                                                                                                                                                                                                                                          | 5500 · OFFICE & MAINTENANCE SUPPLIES                     | 42,168.01        |
| 5800 · OPERATIONS AND MAINTENANCE       91,149.51         5900 · CONTRACT & PROFESSIONAL SERVICES       16,080.47         5940 · INSURANCE       28,589.43         6100 · BUSINESS EXP, PERMITS, LICENCES/FEES       19,287.63         6301 · UTILITIES       69,172.93         6401 · TRAVEL & VEHICLE EXPENSE       1,238.41         6500 · SOCIALS & HOSPITALITY       2,236.36         6600 · ASSESSMENTS       63,668.16         Total Expense         Other Income       -20,238.89         Other Income         00001 · OTHER INCOME       18,540.64         Other Expense       3,805.11         Net Other Income       14,735.53                                                                                                                                                                                                                                                                                                                                                                                                                                                                                                           | 5700 · PROGRAM & MISC. EXPENSES                          | 8,779.73         |
| 5900 · CONTRACT & PROFESSIONAL SERVICES       16,080.47         5940 · INSURANCE       28,589.43         6100 · BUSINESS EXP, PERMITS, LICENCES/FEES       19,287.63         6301 · UTILITIES       69,172.93         6401 · TRAVEL & VEHICLE EXPENSE       1,238.41         6500 · SOCIALS & HOSPITALITY       2,236.36         6600 · ASSESSMENTS       63,668.16         Total Expense         Other Income       -20,238.89         Other Income/Expense         Other Income       18,540.64         Other Expense       3,805.11         Net Other Income       14,735.53                                                                                                                                                                                                                                                                                                                                                                                                                                                                                                                                                                     | 5780 . SCHOOL SUBSIDY                                    | 50,000.00        |
| 5940 · INSURANCE       28,589.43         6100 · BUSINESS EXP, PERMITS, LICENCES/FEES       19,287.63         6301 · UTILITIES       69,172.93         6401 · TRAVEL & VEHICLE EXPENSE       1,238.41         6500 · SOCIALS & HOSPITALITY       2,236.36         6600 · ASSESSMENTS       63,668.16         Total Expense         Other Income       -20,238.89         Other Income         Other Income         Other Expense         Other Expense         00002 · OTHER EXPENSE       3,805.11         Net Other Income                                                                                                                                                                                                                                                                                                                                                                                                                                                                                                                                                                                                                         | 5800 · OPERATIONS AND MAINTENANCE                        | 91,149.51        |
| 6100 · BUSINESS EXP, PERMITS, LICENCES/FEES 6301 · UTILITIES 69,172.93 6401 · TRAVEL & VEHICLE EXPENSE 1,238.41 6500 · SOCIALS & HOSPITALITY 2,236.36 6600 · ASSESSMENTS 63,668.16  Total Expense 852,943.13  Net Ordinary Income -20,238.89  Other Income/Expense Other Income 00001 · OTHER INCOME 18,540.64  Other Expense 00002 · OTHER EXPENSE 3,805.11  Net Other Income                                                                                                                                                                                                                                                                                                                                                                                                                                                                                                                                                                                                                                                                                                                                                                      | 5900 · CONTRACT & PROFESSIONAL SERVICES                  | 16,080.47        |
| 6301 · UTILITIES       69,172.93         6401 · TRAVEL & VEHICLE EXPENSE       1,238.41         6500 · SOCIALS & HOSPITALITY       2,236.36         6600 · ASSESSMENTS       63,668.16         Total Expense         852,943.13         Net Ordinary Income         -20,238.89         Other Income/Expense         Other Income         00001 · OTHER INCOME       18,540.64         Other Expense         00002 · OTHER EXPENSE       3,805.11         Net Other Income       14,735.53                                                                                                                                                                                                                                                                                                                                                                                                                                                                                                                                                                                                                                                           | 5940 · INSURANCE                                         | 28,589.43        |
| 6401 · TRAVEL & VEHICLE EXPENSE       1,238.41         6500 · SOCIALS & HOSPITALITY       2,236.36         6600 · ASSESSMENTS       63,668.16         Total Expense         Other Income       -20,238.89         Other Income/Expense         Other Income       18,540.64         Other Expense       3,805.11         Net Other Income       14,735.53                                                                                                                                                                                                                                                                                                                                                                                                                                                                                                                                                                                                                                                                                                                                                                                           | $6100 \cdot \text{BUSINESS}$ EXP, PERMITS, LICENCES/FEES | 19,287.63        |
| 6500 · SOCIALS & HOSPITALITY       2,236.36         6600 · ASSESSMENTS       63,668.16         Total Expense       852,943.13         Net Ordinary Income       -20,238.89         Other Income       00001 · OTHER INCOME       18,540.64         Other Expense       3,805.11         Net Other Income       14,735.53                                                                                                                                                                                                                                                                                                                                                                                                                                                                                                                                                                                                                                                                                                                                                                                                                            | 6301 · UTILITIES                                         | 69,172.93        |
| 6600 · ASSESSMENTS       63,668.16         Total Expense       852,943.13         Net Ordinary Income       -20,238.89         Other Income/Expense       -20,238.89         Other Income       18,540.64         Other Expense       3,805.11         Net Other Income       14,735.53                                                                                                                                                                                                                                                                                                                                                                                                                                                                                                                                                                                                                                                                                                                                                                                                                                                             | 6401 · TRAVEL & VEHICLE EXPENSE                          | 1,238.41         |
| Total Expense       852,943.13         Net Ordinary Income       -20,238.89         Other Income/Expense       -20,238.89         Other Income       18,540.64         Other Expense       3,805.11         Net Other Income       14,735.53                                                                                                                                                                                                                                                                                                                                                                                                                                                                                                                                                                                                                                                                                                                                                                                                                                                                                                        | 6500 · SOCIALS & HOSPITALITY                             | 2,236.36         |
| Net Ordinary Income       -20,238.89         Other Income/Expense       -20,238.89         Other Income       18,540.64         Other Expense       3,805.11         Net Other Income       14,735.53                                                                                                                                                                                                                                                                                                                                                                                                                                                                                                                                                                                                                                                                                                                                                                                                                                                                                                                                               | 6600 · ASSESSMENTS                                       | 63,668.16        |
| Other Income/Expense         Other Income         00001 · OTHER INCOME         Other Expense         00002 · OTHER EXPENSE         Net Other Income         14,735.53                                                                                                                                                                                                                                                                                                                                                                                                                                                                                                                                                                                                                                                                                                                                                                                                                                                                                                                                                                               | Total Expense                                            | 852,943.13       |
| Other Income         00001 · OTHER INCOME       18,540.64         Other Expense         00002 · OTHER EXPENSE       3,805.11         Net Other Income       14,735.53                                                                                                                                                                                                                                                                                                                                                                                                                                                                                                                                                                                                                                                                                                                                                                                                                                                                                                                                                                               | Net Ordinary Income                                      | -20,238.89       |
| 00001 · OTHER INCOME       18,540.64         Other Expense       3,805.11         Net Other Income       14,735.53                                                                                                                                                                                                                                                                                                                                                                                                                                                                                                                                                                                                                                                                                                                                                                                                                                                                                                                                                                                                                                  | Other Income/Expense                                     |                  |
| Other Expense           00002 · OTHER EXPENSE         3,805.11           Net Other Income         14,735.53                                                                                                                                                                                                                                                                                                                                                                                                                                                                                                                                                                                                                                                                                                                                                                                                                                                                                                                                                                                                                                         | Other Income                                             |                  |
| 00002 · OTHER EXPENSE       3,805.11         Net Other Income       14,735.53                                                                                                                                                                                                                                                                                                                                                                                                                                                                                                                                                                                                                                                                                                                                                                                                                                                                                                                                                                                                                                                                       | 00001 · OTHER INCOME                                     | 18,540.64        |
| Net Other Income 14,735.53                                                                                                                                                                                                                                                                                                                                                                                                                                                                                                                                                                                                                                                                                                                                                                                                                                                                                                                                                                                                                                                                                                                          | Other Expense                                            |                  |
|                                                                                                                                                                                                                                                                                                                                                                                                                                                                                                                                                                                                                                                                                                                                                                                                                                                                                                                                                                                                                                                                                                                                                     | 00002 · OTHER EXPENSE                                    | 3,805.11         |
| Net Income -5,503.36                                                                                                                                                                                                                                                                                                                                                                                                                                                                                                                                                                                                                                                                                                                                                                                                                                                                                                                                                                                                                                                                                                                                | Net Other Income                                         | 14,735.53        |
|                                                                                                                                                                                                                                                                                                                                                                                                                                                                                                                                                                                                                                                                                                                                                                                                                                                                                                                                                                                                                                                                                                                                                     | Net Income                                               | -5,503.36        |